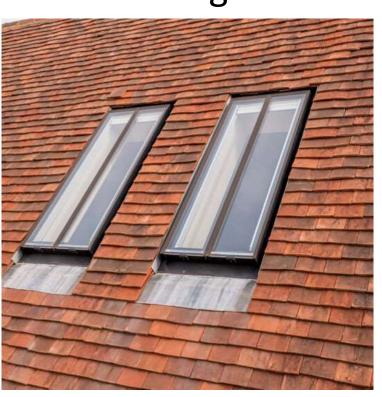

### 22/01137/S73

## The Barn, Woodman Lane, Clent, Worcestershire DY9 9PX

Removal of Condition 3 (Permitted Development Rights) and Variation of Condition 6 (Conservation Rooflights) of Planning Approval 21/01248/FUL - Single Storey Side Extension

Recommendation: Refuse Planning Permission

#### Location Plan and Aerial View





#### Existing Block Plan



#### Approved Floor Plan



#### Approved Side Elevation Plan



#### Approved Rear Elevation Plan



#### Site Photos



#### **Site Photos**



#### Site Photos



# Photo showing gaps in boundary planting to Woodman Lane



#### Rooflight Images

 Top-Hung Flush Rooflight



Existing Velux Rooflights