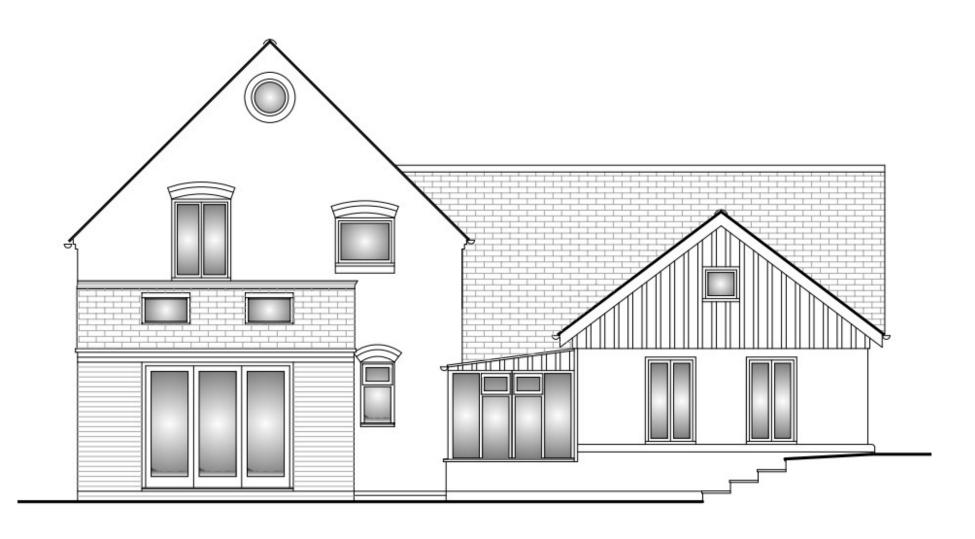

### 22/01137/S73

## The Barn, Woodman Lane, Clent, Worcestershire DY9 9PX

Removal of Condition 3 (Permitted Development Rights) and Variation of Condition 6 (Conservation Rooflights) of Planning Approval 21/01248/FUL - Single Storey Side Extension

Recommendation: Refuse Planning Permission

#### Location Plan and Aerial View





#### Existing Block Plan



#### Approved Floor Plan



#### Approved Side Elevation Plan



#### Approved Rear Elevation Plan



#### Site Photos



#### **Site Photos**



#### Site Photos



# Photo showing gaps in boundary planting to Woodman Lane



#### Rooflight Images

 Top-Hung Flush Rooflight



Existing Velux Rooflights