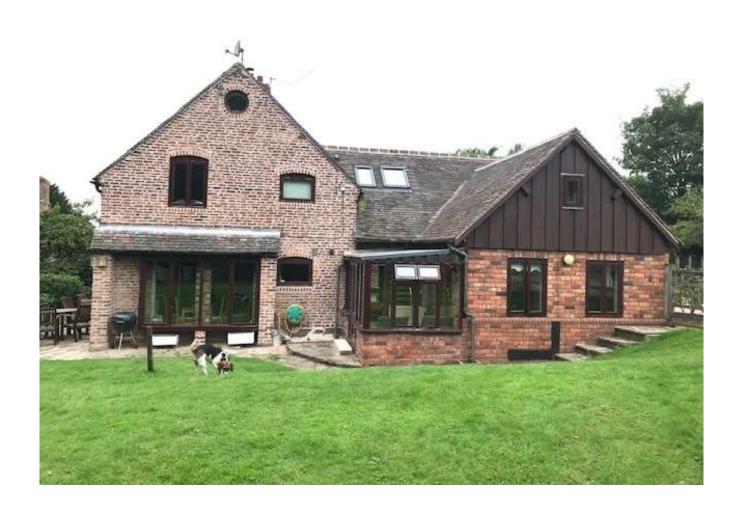

### 22/01137/S73

## The Barn, Woodman Lane, Clent, Worcestershire DY9 9PX

Removal of Condition 3 (Permitted Development Rights) and Variation of Condition 6 (Conservation Rooflights) of Planning Approval 21/01248/FUL - Single Storey Side Extension

Recommendation: Refuse Planning Permission

#### Location Plan and Aerial View





#### Existing Block Plan



#### Approved Floor Plan



#### Approved Side Elevation Plan



#### Approved Rear Elevation Plan



#### Site Photos



#### **Site Photos**



#### Site Photos



# Photo showing gaps in boundary planting to Woodman Lane



#### Rooflight Images

 Top-Hung Flush Rooflight



Existing Velux Rooflights