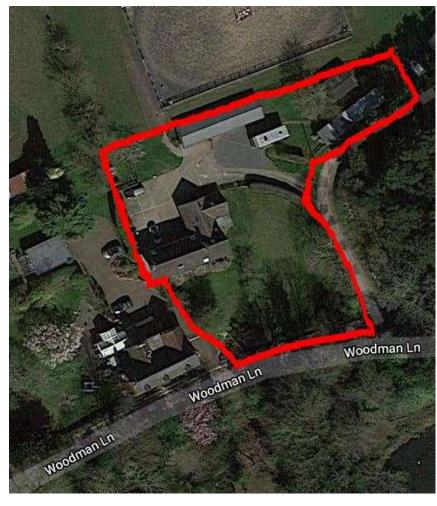

### 22/01137/S73

## The Barn, Woodman Lane, Clent, Worcestershire DY9 9PX

Removal of Condition 3 (Permitted Development Rights) and Variation of Condition 6 (Conservation Rooflights) of Planning Approval 21/01248/FUL - Single Storey Side Extension

Recommendation: Refuse Planning Permission

#### Location Plan and Aerial View





#### Existing Block Plan



#### Approved Floor Plan



#### Approved Side Elevation Plan



#### Approved Rear Elevation Plan



#### Site Photos



#### **Site Photos**



#### Site Photos



# Photo showing gaps in boundary planting to Woodman Lane



#### Rooflight Images

 Top-Hung Flush Rooflight



Existing Velux Rooflights