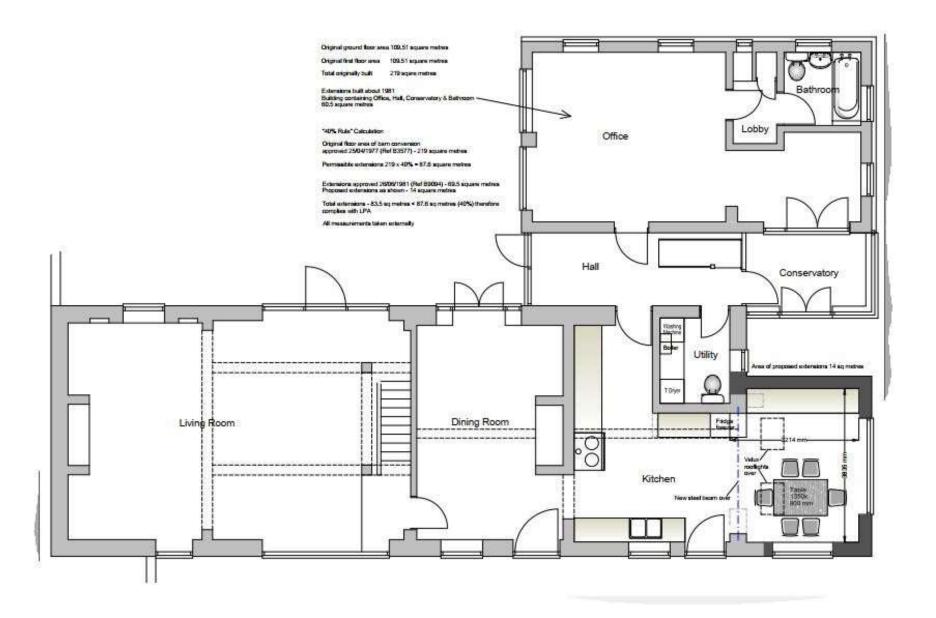

### 22/01137/S73

## The Barn, Woodman Lane, Clent, Worcestershire DY9 9PX

Removal of Condition 3 (Permitted Development Rights) and Variation of Condition 6 (Conservation Rooflights) of Planning Approval 21/01248/FUL - Single Storey Side Extension

Recommendation: Refuse Planning Permission

#### Location Plan and Aerial View





#### Existing Block Plan



#### Approved Floor Plan



#### Approved Side Elevation Plan



#### Approved Rear Elevation Plan



#### Site Photos



#### **Site Photos**



#### Site Photos



# Photo showing gaps in boundary planting to Woodman Lane



#### Rooflight Images

 Top-Hung Flush Rooflight



Existing Velux Rooflights