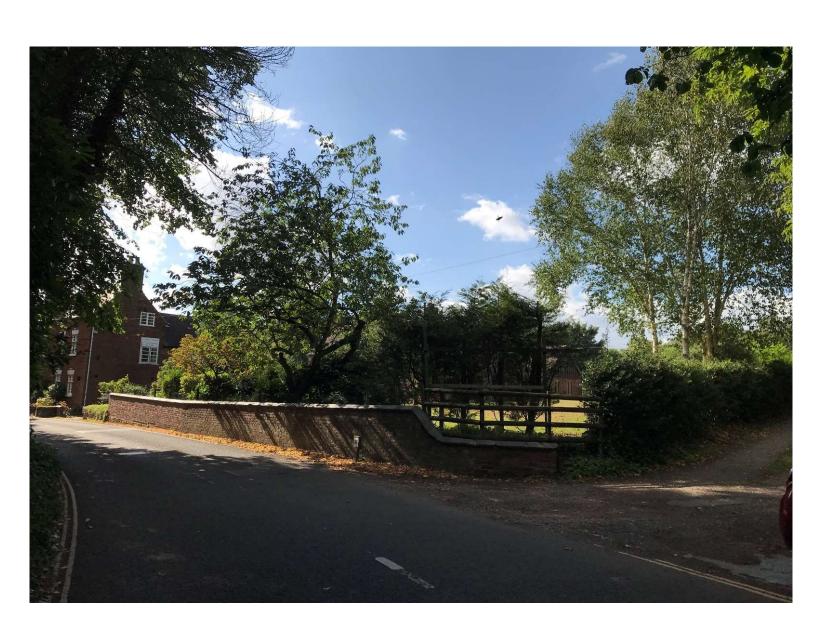

### 22/01137/S73

## The Barn, Woodman Lane, Clent, Worcestershire DY9 9PX

Removal of Condition 3 (Permitted Development Rights) and Variation of Condition 6 (Conservation Rooflights) of Planning Approval 21/01248/FUL - Single Storey Side Extension

Recommendation: Refuse Planning Permission

#### Location Plan and Aerial View





#### Existing Block Plan



#### Approved Floor Plan



#### Approved Side Elevation Plan



#### Approved Rear Elevation Plan



#### Site Photos



#### **Site Photos**



#### Site Photos



# Photo showing gaps in boundary planting to Woodman Lane



#### Rooflight Images

 Top-Hung Flush Rooflight



Existing Velux Rooflights