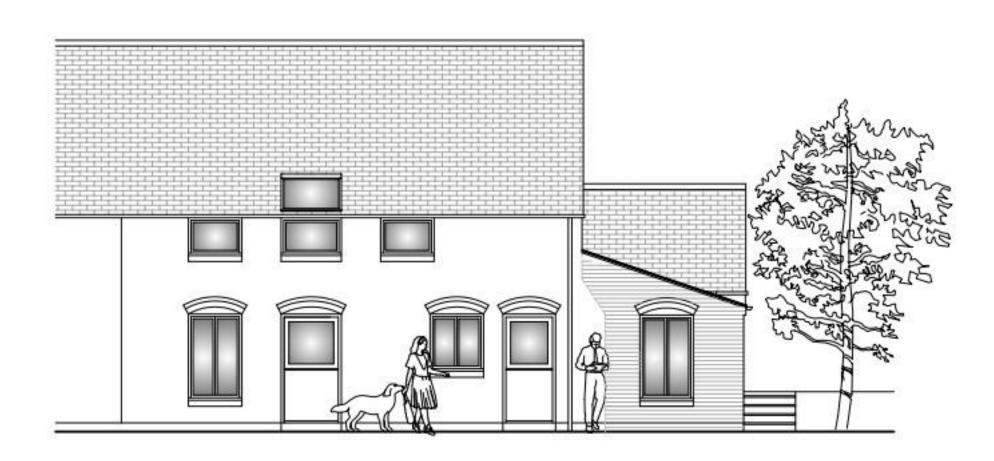

### 22/01137/S73

## The Barn, Woodman Lane, Clent, Worcestershire DY9 9PX

Removal of Condition 3 (Permitted Development Rights) and Variation of Condition 6 (Conservation Rooflights) of Planning Approval 21/01248/FUL - Single Storey Side Extension

Recommendation: Refuse Planning Permission

#### Location Plan and Aerial View





#### Existing Block Plan



#### Approved Floor Plan



#### Approved Side Elevation Plan



#### Approved Rear Elevation Plan



#### Site Photos



#### **Site Photos**



#### Site Photos



# Photo showing gaps in boundary planting to Woodman Lane



#### Rooflight Images

 Top-Hung Flush Rooflight



Existing Velux Rooflights