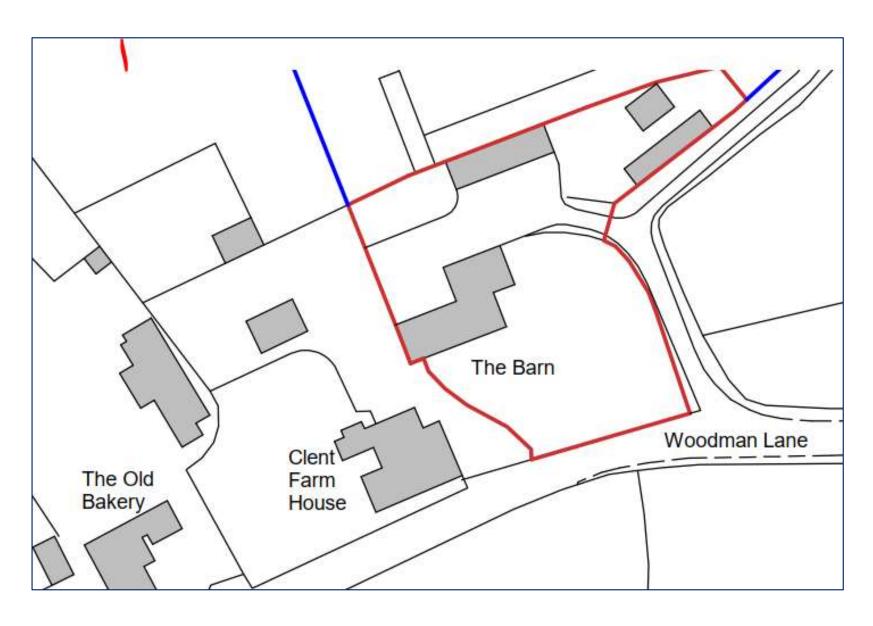

### 22/01137/S73

## The Barn, Woodman Lane, Clent, Worcestershire DY9 9PX

Removal of Condition 3 (Permitted Development Rights) and Variation of Condition 6 (Conservation Rooflights) of Planning Approval 21/01248/FUL - Single Storey Side Extension

Recommendation: Refuse Planning Permission

#### Location Plan and Aerial View





#### Existing Block Plan



#### Approved Floor Plan



#### Approved Side Elevation Plan



#### Approved Rear Elevation Plan



#### Site Photos



#### **Site Photos**



#### Site Photos



# Photo showing gaps in boundary planting to Woodman Lane



#### Rooflight Images

 Top-Hung Flush Rooflight



Existing Velux Rooflights