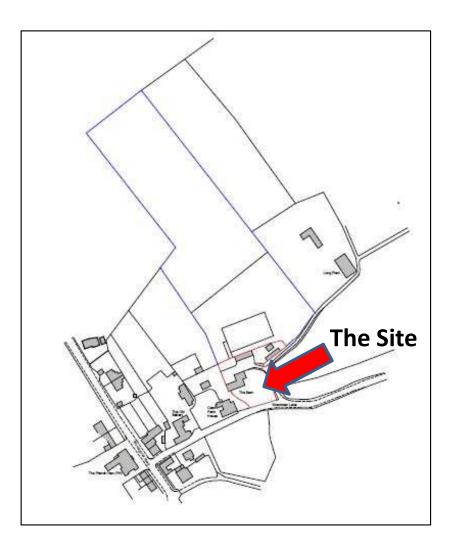

### 22/01137/S73

## The Barn, Woodman Lane, Clent, Worcestershire DY9 9PX

Removal of Condition 3 (Permitted Development Rights) and Variation of Condition 6 (Conservation Rooflights) of Planning Approval 21/01248/FUL - Single Storey Side Extension

Recommendation: Refuse Planning Permission

#### Location Plan and Aerial View





#### Existing Block Plan



#### Approved Floor Plan



#### Approved Side Elevation Plan



#### Approved Rear Elevation Plan



#### Site Photos



#### **Site Photos**



#### Site Photos



# Photo showing gaps in boundary planting to Woodman Lane



#### Rooflight Images

 Top-Hung Flush Rooflight



Existing Velux Rooflights