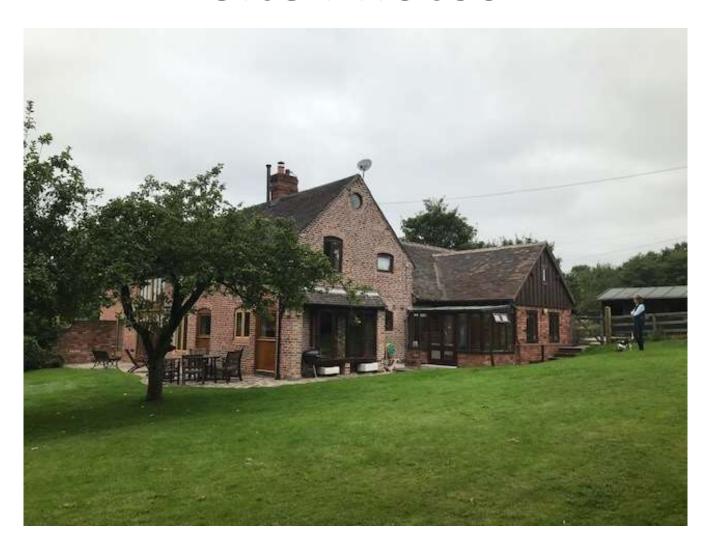

### 22/01137/S73

## The Barn, Woodman Lane, Clent, Worcestershire DY9 9PX

Removal of Condition 3 (Permitted Development Rights) and Variation of Condition 6 (Conservation Rooflights) of Planning Approval 21/01248/FUL - Single Storey Side Extension

Recommendation: Refuse Planning Permission

#### Location Plan and Aerial View





#### Existing Block Plan



#### Approved Floor Plan



#### Approved Side Elevation Plan



#### Approved Rear Elevation Plan



#### Site Photos



#### **Site Photos**



#### Site Photos



# Photo showing gaps in boundary planting to Woodman Lane



#### Rooflight Images

 Top-Hung Flush Rooflight



Existing Velux Rooflights