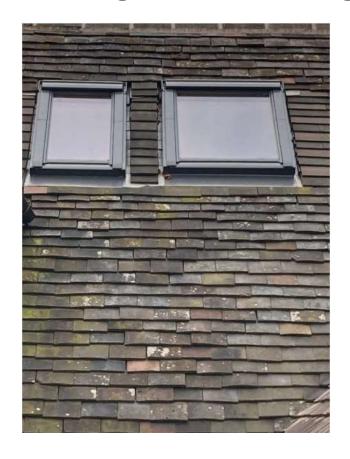

### 22/01137/S73

## The Barn, Woodman Lane, Clent, Worcestershire DY9 9PX

Removal of Condition 3 (Permitted Development Rights) and Variation of Condition 6 (Conservation Rooflights) of Planning Approval 21/01248/FUL - Single Storey Side Extension

Recommendation: Refuse Planning Permission

#### Location Plan and Aerial View





#### Existing Block Plan



#### Approved Floor Plan



#### Approved Side Elevation Plan



#### Approved Rear Elevation Plan



#### Site Photos



#### **Site Photos**



#### Site Photos



# Photo showing gaps in boundary planting to Woodman Lane



#### Rooflight Images

 Top-Hung Flush Rooflight



Existing Velux Rooflights